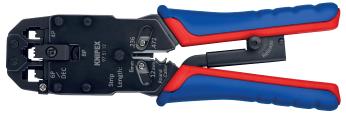

- > professional tool for cutting and stripping unshielded ribbon telephone cables
- > for crimping 6- and 8-pole Western plugs type RJ 11/12 (3/8" / 9.65 mm width) and type RJ 45 (15/32" / 11.68 mm width)
- > exact crimping process due to parallel crimping
- > repetitive, high crimping quality due to integral lock (self-releasing mechanism)
- > length cutter and dismantling knife for ribbon cables 1/4" and 1/2" (6 and 12 mm) length
- > additional stripping device for round cables
- > chrome vanadium electric steel in special quality; oil-hardened
- $>97\,\,51\,\,12$  is for crimping 4-, 6- and 8-pole Western plugs type RJ 10 (7.65 mm width), type RJ 11/12 (9.65 mm width) and type RJ 45 (11.68 mm width)

| Product Number | Packaging | <b>4→</b> Inch mm     | Type of Connector |                                                | Pliers    | Handles               | Capacity                                                                                          | Number of crimping positions | ∆¹∆<br>Ibs |
|----------------|-----------|-----------------------|-------------------|------------------------------------------------|-----------|-----------------------|---------------------------------------------------------------------------------------------------|------------------------------|------------|
| 97 51 10       |           | <b>7 1/2</b> 190      |                   | <b>—</b> • • • • • • • • • • • • • • • • • • • | burnished | multi-component grips | RJ 11/12 (6-poles) 3/8" (9.65 mm)<br>RJ 45 (8-poles) 15/32" (11.68 mm)                            | 2                            | 0.67       |
| 97 51 12       |           | <mark>8</mark><br>200 |                   | <b>—</b> • • • • • • • • • • • • • • • • • • • | burnished | multi-component grips | RJ 10 (4-poles) 7.65 mm<br>RJ 11/12 (6-poles) 3/8" (9.65 mm)<br>RJ 45 (8-poles) 15/32" (11.68 mm) | 3                            | 1.18       |