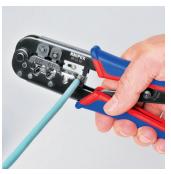

- > professional tool for cutting and stripping unshielded ribbon telephone cables
- > for crimping 6- and 8-pole Western plugs type RJ 11/12 (3/8" / 9.65 mm width) and type RJ 45 (15/32" / 11.68 mm width)
- > exact crimping process due to parallel crimping
- > repetitive, high crimping quality due to integral lock (self-releasing mechanism)
- > length cutter and dismantling knife for ribbon cables 1/4" and 1/2" (6 and 12 mm) length
- > additional stripping device for round cables
- > chrome vanadium electric steel in special quality; oil-hardened
- $>97\,\,51\,\,12$  is for crimping 4-, 6- and 8-pole Western plugs type RJ 10 (7.65 mm width), type RJ 11/12 (9.65 mm width) and type RJ 45 (11.68 mm width)

| Product Number | Packaging | <b>4→</b> Inch mm     | Type of Connector |                                                | Pliers    | Handles               | Capacity                                                                                          | Number of crimping positions | ∆¹∆<br>Ibs |
|----------------|-----------|-----------------------|-------------------|------------------------------------------------|-----------|-----------------------|---------------------------------------------------------------------------------------------------|------------------------------|------------|
| 97 51 10       |           | <b>7 1/2</b> 190      |                   | <b>—</b> • • • • • • • • • • • • • • • • • • • | burnished | multi-component grips | RJ 11/12 (6-poles) 3/8" (9.65 mm)<br>RJ 45 (8-poles) 15/32" (11.68 mm)                            | 2                            | 0.67       |
| 97 51 12       |           | <mark>8</mark><br>200 |                   | <b>—</b> • • • • • • • • • • • • • • • • • • • | burnished | multi-component grips | RJ 10 (4-poles) 7.65 mm<br>RJ 11/12 (6-poles) 3/8" (9.65 mm)<br>RJ 45 (8-poles) 15/32" (11.68 mm) | 3                            | 1.18       |