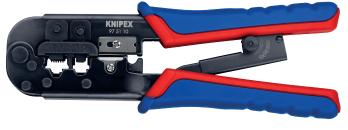

- > professional tool for cutting and stripping unshielded ribbon telephone cables
- > for crimping 6- and 8-pole Western plugs type RJ 11/12 (3/8" / 9.65 mm width) and type RJ 45 (15/32" / 11.68 mm width)
- > exact crimping process due to parallel crimping
- > repetitive, high crimping quality due to integral lock (self-releasing mechanism)
- > length cutter and dismantling knife for ribbon cables 1/4" and 1/2" (6 and 12 mm) length
- > additional stripping device for round cables
- > chrome vanadium electric steel in special quality; oil-hardened
- $>97\,\,51\,\,12$  is for crimping 4-, 6- and 8-pole Western plugs type RJ 10 (7.65 mm width), type RJ 11/12 (9.65 mm width) and type RJ 45 (11.68 mm width)

| Product Number | Packaging | <b>4→</b> Inch mm     | Type of Connector |                                                | Pliers    | Handles               | Capacity                                                                                          | Number of crimping positions | ∆¹∆<br>Ibs |
|----------------|-----------|-----------------------|-------------------|------------------------------------------------|-----------|-----------------------|---------------------------------------------------------------------------------------------------|------------------------------|------------|
| 97 51 10       |           | <b>7 1/2</b> 190      |                   | <b>—</b> • • • • • • • • • • • • • • • • • • • | burnished | multi-component grips | RJ 11/12 (6-poles) 3/8" (9.65 mm)<br>RJ 45 (8-poles) 15/32" (11.68 mm)                            | 2                            | 0.67       |
| 97 51 12       |           | <mark>8</mark><br>200 |                   | <b>—</b> • • • • • • • • • • • • • • • • • • • | burnished | multi-component grips | RJ 10 (4-poles) 7.65 mm<br>RJ 11/12 (6-poles) 3/8" (9.65 mm)<br>RJ 45 (8-poles) 15/32" (11.68 mm) | 3                            | 1.18       |