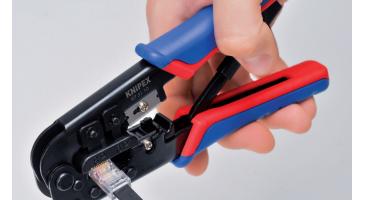

- > professional tool for cutting and stripping unshielded ribbon telephone cables
- > for crimping 6- and 8-pole Western plugs type RJ 11/12 (3/8" / 9.65 mm width) and type RJ 45 (15/32" / 11.68 mm width)
- > exact crimping process due to parallel crimping
- > repetitive, high crimping quality due to integral lock (self-releasing mechanism)
- > length cutter and dismantling knife for ribbon cables 1/4" and 1/2" (6 and 12 mm) length
- > additional stripping device for round cables
- > chrome vanadium electric steel in special quality; oil-hardened
- $>97\,\,51\,\,12$  is for crimping 4-, 6- and 8-pole Western plugs type RJ 10 (7.65 mm width), type RJ 11/12 (9.65 mm width) and type RJ 45 (11.68 mm width)