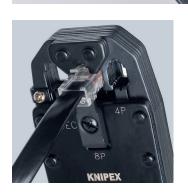

- > professional tool for cutting and stripping unshielded ribbon telephone cables
- > for crimping 6- and 8-pole Western plugs type RJ 11/12 (3/8" / 9.65 mm width) and type RJ 45 (15/32" / 11.68 mm width)
- > exact crimping process due to parallel crimping
- > repetitive, high crimping quality due to integral lock (self-releasing mechanism)
- > length cutter and dismantling knife for ribbon cables 1/4" and 1/2" (6 and 12 mm) length
- > additional stripping device for round cables
- > chrome vanadium electric steel in special quality; oil-hardened
- $>97\,\,51\,\,12$  is for crimping 4-, 6- and 8-pole Western plugs type RJ 10 (7.65 mm width), type RJ 11/12 (9.65 mm width) and type RJ 45 (11.68 mm width)

| Product Number | Packaging | <b>4→</b> Inch mm     | Type of Connector |                                                | Pliers    | Handles               | Capacity                                                                                          | Number of crimping positions | ∆¹∆<br>Ibs |
|----------------|-----------|-----------------------|-------------------|------------------------------------------------|-----------|-----------------------|---------------------------------------------------------------------------------------------------|------------------------------|------------|
| 97 51 10       |           | <b>7 1/2</b> 190      |                   | <b>—</b> • • • • • • • • • • • • • • • • • • • | burnished | multi-component grips | RJ 11/12 (6-poles) 3/8" (9.65 mm)<br>RJ 45 (8-poles) 15/32" (11.68 mm)                            | 2                            | 0.67       |
| 97 51 12       |           | <mark>8</mark><br>200 |                   | <b>—</b> • • • • • • • • • • • • • • • • • • • | burnished | multi-component grips | RJ 10 (4-poles) 7.65 mm<br>RJ 11/12 (6-poles) 3/8" (9.65 mm)<br>RJ 45 (8-poles) 15/32" (11.68 mm) | 3                            | 1.18       |