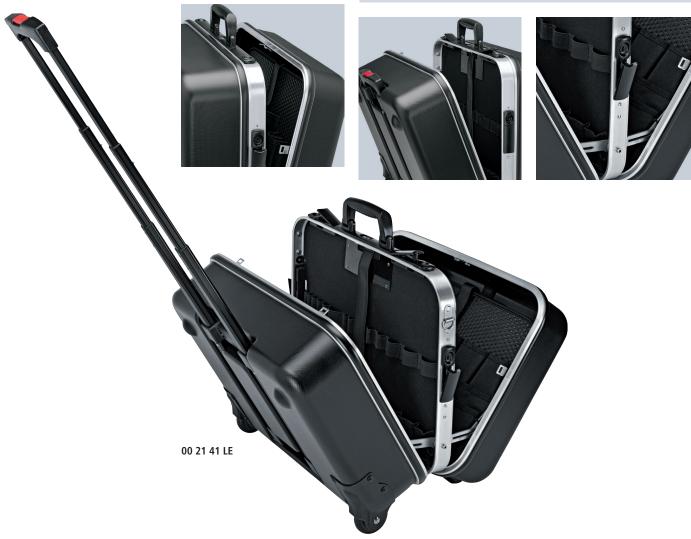

- > heavy-duty ABS material, black
- all-round aluminum frame mounted sturdy center board, each side contains multi-purpose push-in facilities by elastic loops and 12 small pockets
- > pull-out handle embedded in the base and two integrated smooth in-line skater runners
- > 66 pound (30 kg) maximum load
- > can be opened on one or both sides (V form); base tray and cover can be partially or fully opened independently of each other; stands securely in all opening positions; the special runners are gentle on the floor and ensure stability
- > lockable
- > removable document compartment and removable tool panel with 13 tool pouches
- > base tray height 2 23/64" (60 mm), can be subdivided by flexible inserts; tool panel as cover plate with 13 tool pouches

| Product Number | Packaging | Dimension external (internal) width<br>Inch<br>mm | Dimension external (internal) height<br>Inch<br>mm | Dimension external (internal) depth<br>Inch<br>mm | ∆ ∆<br>lbs |
|----------------|-----------|---------------------------------------------------|----------------------------------------------------|---------------------------------------------------|------------|
| 00 21 41 LE    |           | 20 (18 7/8, 17 1/2)<br>510 (480/445)              | 10 5/8 (4 9/64)<br>270 (105)                       | 16 9/64 (14 9/16, 13)<br>410 (370/330)            | 18.96      |