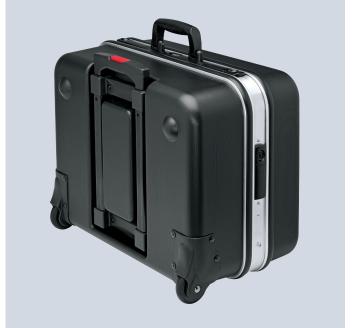

- > heavy-duty ABS material, black
- all-round aluminum frame mounted sturdy center board, each side contains multi-purpose push-in facilities by elastic loops and 12 small pockets
- > pull-out handle embedded in the base and two integrated smooth in-line skater runners
- > 66 pound (30 kg) maximum load
- > can be opened on one or both sides (V form); base tray and cover can be partially or fully opened independently of each other; stands securely in all opening positions; the special runners are gentle on the floor and ensure stability
- > lockable
- > removable document compartment and removable tool panel with 13 tool pouches
- > base tray height 2 23/64" (60 mm), can be subdivided by flexible inserts; tool panel as cover plate with 13 tool pouches