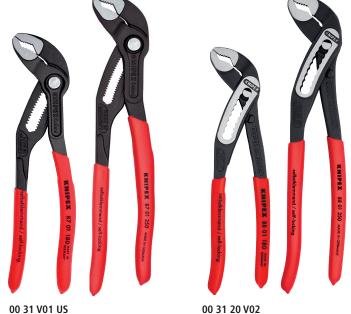

00 19 72 LE Belt pouch for two pairs of pliers, empty

| Pliers Sets<br>2-Piece | <b>00</b> |
|------------------------|-----------|
|------------------------|-----------|

- > perfect starter sets with our most popular pump pliers
- > 7 1/4" and 10" sizes
- > the Cobra Pliers set offers a push-button adjustment that stays set in place until you change it.
- > the Alligator Pliers set offers easy adjustment with 9 positions to find the perfect position

00 31 20 V02

| Product Number | Packaging |   |                                 | Set contents                              | Units | ∆∆<br>Ibs |
|----------------|-----------|---|---------------------------------|-------------------------------------------|-------|-----------|
| 00 31 V01 US   | X         | - | Cobra® Water Pump Pliers Set    | -                                         | -     | 1.15      |
|                |           |   | 87 01 180                       | KNIPEX Cobra® High-Tech Water Pump Pliers | 1     | -         |
|                |           |   | 87 01 250                       | KNIPEX Cobra® High-Tech Water Pump Pliers | 1     | -         |
| 00 31 20 V02   | X         | - | Alligator®Water Pump Pliers Set | -                                         | -     | 1.18      |
|                |           |   | 88 01 180                       | KNIPEX Alligator® Water Pump Pliers       | 1     | -         |
|                |           |   | 88 01 250                       | KNIPEX Alligator® Water Pump Pliers       | 1     | -         |