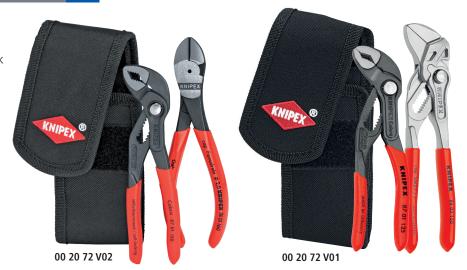

- > small tools that can be carried easily on any job
- > belt tool pouch can carry 2 tools up to 6" long
- > tool bag made of tough polyester fabric, with hook and loop fastening and belt loop
- > attractive cardboard packaging for merchandising
- > dimensions (W x H x D):
- 2 3/4 x 6 11/16 x 2" (70 x 170 x 50 mm)

| Product Number | Packaging |    |                                    | Set contents                              | Units | ∆ ∆<br>lbs |
|----------------|-----------|----|------------------------------------|-------------------------------------------|-------|------------|
| 00 20 72 V01   | Χ         | -  | Mini pliers set in belt tool pouch | -                                         | -     | 0.77       |
|                |           |    | 86 03 150                          | Mini Pliers Wrench                        | 1     | -          |
|                |           |    | 87 01 125                          | KNIPEX Cobra® High-Tech Water Pump Pliers | 1     | -          |
| 00 20 72 V02   | X         | -  | Mini pliers set in belt tool pouch | -                                         | -     | 0.86       |
|                |           | P4 | 74 01 160                          | High Leverage Diagonal Cutter             | 1     | -          |
|                |           |    | 87 01 150                          | KNIPEX Cobra® High-Tech Water Pump Pliers | 1     | -          |