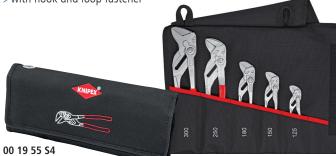

**Family Sets** 5-piece

> tool roll made of hard-wearing polyester fabric

> with hook and loop fastener

| Product Number | Packaging |   |                                | Set contents                                      | Units | ۲۵<br>Ibs |
|----------------|-----------|---|--------------------------------|---------------------------------------------------|-------|-----------|
| 00 19 55 S4    |           | - | Set of Pliers Wrench           | les                                               | -     | 4.54      |
|                |           |   | 86 03 125                      | Pliers Wrench, Pliers and Wrench in a single tool | 1     | -         |
|                |           |   | 86 03 150                      |                                                   | 1     | -         |
|                |           |   | 86 03 180                      |                                                   | 1     | -         |
|                |           |   | 86 03 250                      |                                                   | 1     | -         |
|                |           |   | 86 03 300                      |                                                   | 1     | -         |
| 00 19 55 55    |           | - | Set of Cobra Water Pump Pliers |                                                   | -     | 3.45      |
|                |           |   | 87 01 125                      | The original push-button pliers                   | 1     | -         |
|                |           |   | 87 01 150                      |                                                   | 1     | -         |
|                |           |   | 87 01 180                      |                                                   | 1     | -         |
|                |           |   | 87 01 250                      |                                                   | 1     | -         |
|                |           |   | 87 01 300                      |                                                   | 1     | -         |