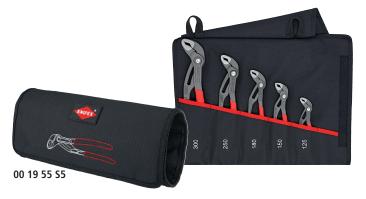

**Family Sets** 5-piece

> tool roll made of hard-wearing polyester fabric

> with hook and loop fastener

| Product Number | Packaging |   |                                | Set contents                                      | Units | ۲۵<br>Ibs |
|----------------|-----------|---|--------------------------------|---------------------------------------------------|-------|-----------|
| 00 19 55 S4    |           | - | Set of Pliers Wrench           | les                                               | -     | 4.54      |
|                |           |   | 86 03 125                      | Pliers Wrench, Pliers and Wrench in a single tool | 1     | -         |
|                |           |   | 86 03 150                      |                                                   | 1     | -         |
|                |           |   | 86 03 180                      |                                                   | 1     | -         |
|                |           |   | 86 03 250                      |                                                   | 1     | -         |
|                |           |   | 86 03 300                      |                                                   | 1     | -         |
| 00 19 55 55    |           | - | Set of Cobra Water Pump Pliers |                                                   | -     | 3.45      |
|                |           |   | 87 01 125                      | The original push-button pliers                   | 1     | -         |
|                |           |   | 87 01 150                      |                                                   | 1     | -         |
|                |           |   | 87 01 180                      |                                                   | 1     | -         |
|                |           |   | 87 01 250                      |                                                   | 1     | -         |
|                |           |   | 87 01 300                      |                                                   | 1     | -         |