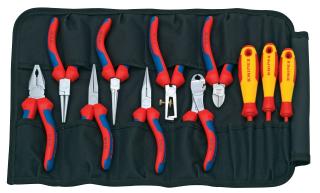

## Tool Roll 11 parts

## 00 19

- > for telecommunications and electrical engineers
- > tool roll made of hard-wearing polyester fabric
- > with sturdy, adjustable snap closure
- > contains 8 pliers and 3 screwdrivers
- > pliers with chrome plated heads and two-color multi-component grips
- > screwdrivers VDE tested according to DIN EN/IEC 60900 1000V

00 19 41

| Product Number | Packaging |                                                 |                    | Set contents                                     | Units | ۵ <sup>۲</sup> ۵<br>Ibs |
|----------------|-----------|-------------------------------------------------|--------------------|--------------------------------------------------|-------|-------------------------|
| 00 19 41       |           | -                                               | Tool Roll 11 parts |                                                  | -     | 3.57                    |
|                |           |                                                 | 03 05 160          | Combination Pliers                               | 1     | -                       |
|                |           | MM                                              | 11 05 160          | Insulation Stripper                              | 1     | -                       |
|                |           | $\Theta \blacksquare \blacksquare \blacksquare$ | 25 05 160          | Snipe Nose Side Cutting Pliers, (Radio Pliers)   | 1     | -                       |
|                |           |                                                 | 30 15 160          |                                                  | 1     | -                       |
|                |           | 8                                               | 30 35 160          | Long Nose Pliers                                 | 1     | -                       |
|                |           |                                                 | 31 15 160          | Flat Nose Pliers, (Needle Nose Pliers)           | 1     | -                       |
|                |           |                                                 | 67 05 140          | High Leverage End Cutting Nippers                | 1     | -                       |
|                |           |                                                 | 70 05 140          | Diagonal Cutter                                  | 1     | -                       |
|                |           |                                                 | 98 20 25           | Screwdrivers for slotted screws                  | 1     | -                       |
|                |           | 1000 V 🖄 🖨 🖨                                    | 98 20 40           |                                                  | 1     | -                       |
|                |           | A 1000 V 🖄 🗲 🗘                                  | 98 24 01           | Screwdriver for cross recessed screws, Phillips® | 1     | -                       |