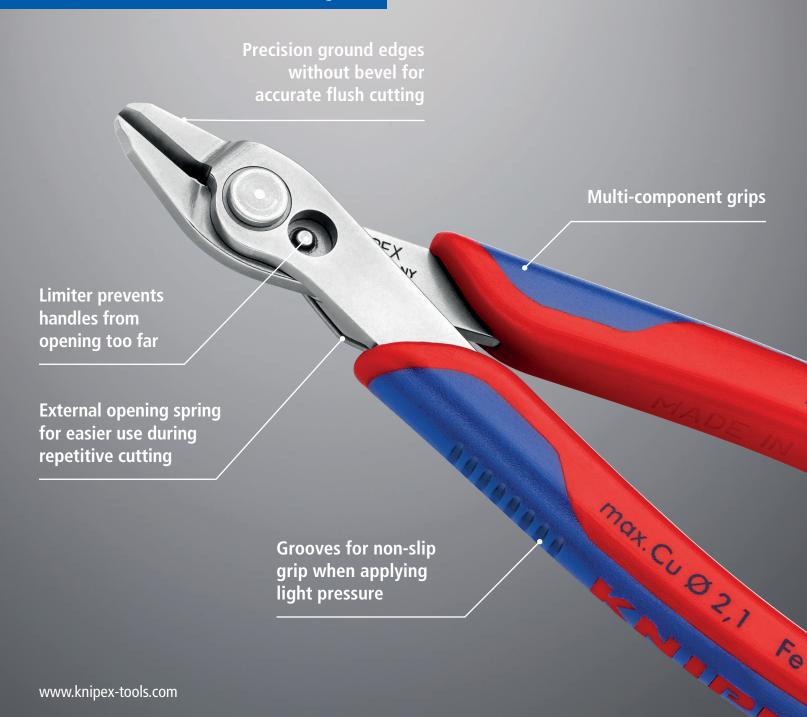

## Electronic Super Knips® XL Sharp, precise, powerful

78

- ▶ Now available in a 5 1/2" version. The added 1/2" length for greater stability and cutting performance.
- > Precision ground cutting edges without bevel for flush cutting the finest wires
- > Includes external opening spring and opening limiter for user-friendly handle width
- > For ultra fine cutting work in electronics and fine mechanics
- > Great for flush cutting cable ties
- > **78 03 140 ESD** and **78 61 140 ESD** allow electrostatic energy to discharge through the handles protecting components from electrostatic discharge
- > **78 03 140** and **78 03 140 ESD** made from INOX surgical steel
  - > Cutting edges hardened to approx. 54 HRC
  - > Stainless steel rivet provides extremely smooth movement
- > 78 61 140 and 78 61 140 ESD made from special tool steel
  - > Cutting edges induction hardened to approx. 64 HRC