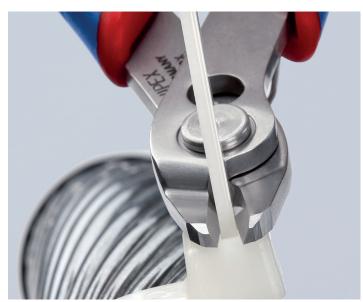

Provides a flush cut when cutting cable ties - no more sharp ends

|               | ←→    |     | Cutting Edge |           |                           |            |           |        |     |      |      |
|---------------|-------|-----|--------------|-----------|---------------------------|------------|-----------|--------|-----|------|------|
| Part number   | inch  | mm  | Shape        | Pliers    | Handles                   | Ø inch     | Ømm       | Ø inch | Ømm | lbs  |      |
| 78 03 140     | 5 1/2 | 140 |              |           | multi-component grips     | 1/64 - 1/8 | 0.2 - 2.1 | 1/16   | 1.2 | 0.17 |      |
| 78 03 140 ESD | 5 1/2 | 140 |              |           | ESD multi-component grips | 1/64 - 1/8 | 0.2 - 2.1 | 1/16   | 1.2 | 0.17 | 8083 |
| 78 61 140     | 5 1/2 | 140 |              | burnished | multi-component grips     | 1/64 - 1/8 | 0.2 - 2.1 | 1/16   | 1.4 | 0.17 | EM1  |
| 78 61 140 ESD | 5 1/2 | 140 |              | burnished | ESD multi-component grips | 1/64 - 1/8 | 0.2 - 2.1 | 1/16   | 1.4 | 0.17 | X    |