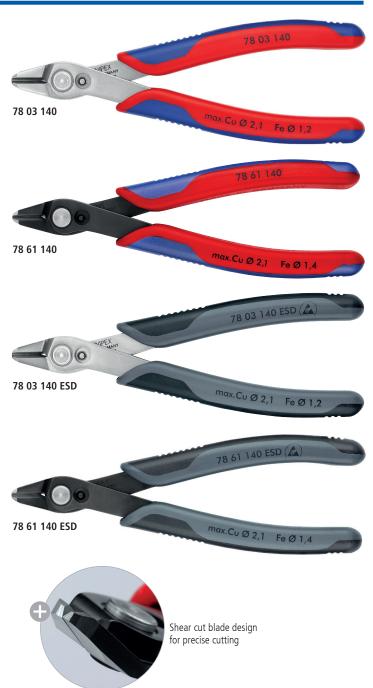

Provides a flush cut when cutting cable ties - no more sharp ends

|               | ←→    |     | Cutting Edge |           |                           |            |           |        |     |      |      |
|---------------|-------|-----|--------------|-----------|---------------------------|------------|-----------|--------|-----|------|------|
| Part number   | inch  | mm  | Shape        | Pliers    | Handles                   | Ø inch     | Ømm       | Ø inch | Ømm | lbs  |      |
| 78 03 140     | 5 1/2 | 140 |              |           | multi-component grips     | 1/64 - 1/8 | 0.2 - 2.1 | 1/16   | 1.2 | 0.17 |      |
| 78 03 140 ESD | 5 1/2 | 140 |              |           | ESD multi-component grips | 1/64 - 1/8 | 0.2 - 2.1 | 1/16   | 1.2 | 0.17 | 8083 |
| 78 61 140     | 5 1/2 | 140 |              | burnished | multi-component grips     | 1/64 - 1/8 | 0.2 - 2.1 | 1/16   | 1.4 | 0.17 | EM1  |
| 78 61 140 ESD | 5 1/2 | 140 |              | burnished | ESD multi-component grips | 1/64 - 1/8 | 0.2 - 2.1 | 1/16   | 1.4 | 0.17 | X    |