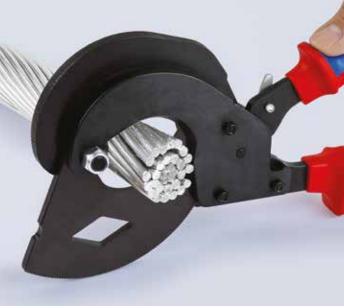

The strong "flange" on the handle can be used as a practical support when cutting larger diameters

|                 | <b>←→</b>      |                                             |                 |           |                       | AAC<br>(All Aluminum Conductor) |     | ACSR<br>(Aluminum Conductor Steel Reinforced) | 52   |   |       |
|-----------------|----------------|---------------------------------------------|-----------------|-----------|-----------------------|---------------------------------|-----|-----------------------------------------------|------|---|-------|
| Part Number     | inch           | mm                                          |                 | Pliers    | Handles               | Ø inch                          | Ømm | kcmil                                         | lbs  |   | 9072  |
| 95 32 340 SR US | 13 25/64       | 340                                         | ® MM <b>E</b> I | burnished | multi-component grips | 1 1/4                           | 32  | 795                                           | 2.87 | 1 | PEM1  |
| 95 39 340 01    | Pivot cutter r | Pivot cutter repair kit for 95 32 340 SR US |                 |           |                       |                                 |     |                                               |      |   | TLP _ |