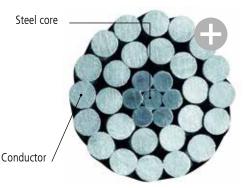

The outer area of these conductor cables consists of light, highly conductive aluminium wires, while the core is made of specially stretch-resistant, galvanized steel wires

Enormous power with a weight of just 2.87 lbs (1300 g)