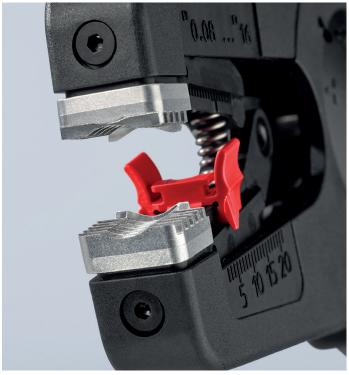

With cable cutter on the top side for up to 16 mm<sup>2</sup>

For special requirements, such as particularly hard or soft insulation materials, optimum fine adjustments can be made using the adjustment wheel with its tactile locking positions