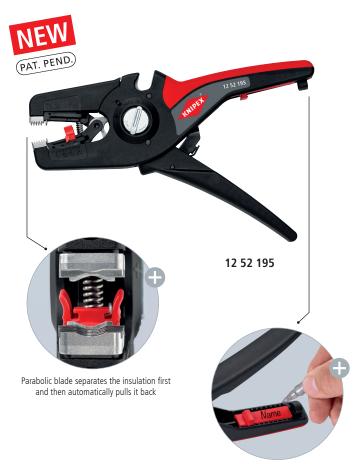

## How parabolic blades work

The parabolic bulging blade pair (red) extensively encloses and cuts the insulation and is thus suitable for many flexible materials

Customisable using the inscription area

Semi-circular grooved holding clamp for better grip that holds practically any insulation material securely in place