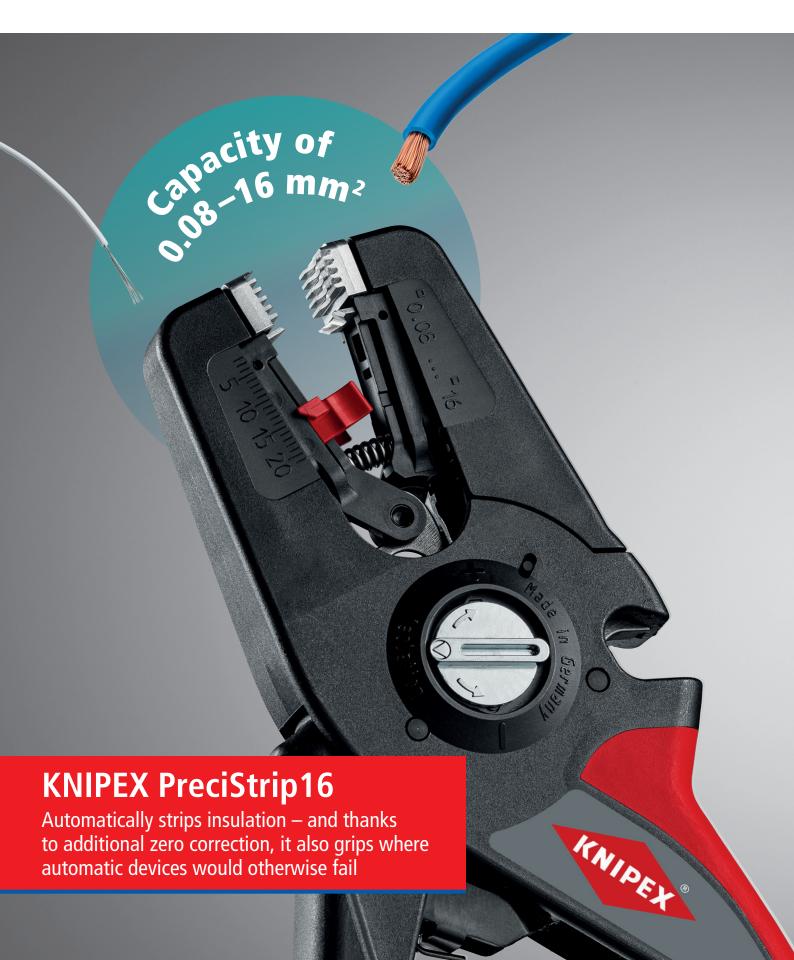

## **KNIPEX PreciStrip16**

Properly stripped away: with deft precision, strip everything from very fine to thick cables with stranded or solid conductors

- ➤ Simple, precise stripping of fine stranded and solid round cables with a wide capacity range from 0.08 to 16 mm² with only one pair of pliers
- ► Good grip provided by semi-circular grooved metal holding clamps and exact cut from parabolic stripping blade
- ► Fine adjustable zero correction of the blade setting to special material requirements, e.g. due to large temperature differences
- > With cable cutter for stranded wire from 0.08 to 16 mm<sup>2</sup>
- > With tether attachment point, suitable for KNIPEX Tethered Tools accessories
- > Inscription area for customisation
- > With adjustable length stop for precision work repeated accurately each time
- > Comfortable operation with ergonomic dual-component handle
- > Easily replaceable blade cassette

## How parabolic blades work

The parabolic bulging blade pair (red) extensively encloses and cuts the insulation and is thus suitable for many flexible materials

Customisable using the inscription area

Semi-circular grooved holding clamp for better grip that holds practically any insulation material securely in place

With cable cutter on the top side for up to 16 mm<sup>2</sup>

For special requirements, such as particularly hard or soft insulation materials, optimum fine adjustments can be made using the adjustment wheel with its tactile locking positions